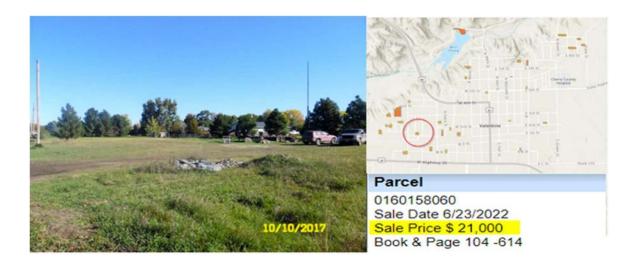

sually about 6,000 square feet in size. Lots in this area are used both to expand neighboring lots, and also to hold for future development. Of the sales that occurred, a few outlier sales are displayed that should be verified further...as the sale for \$23,000 appears to contain two parcels. Most recent sales display sale prices of \$12,000 and \$9,800.





Parcel 0160004543 Sale Date 8/24/2023 Sale Price \$ 12,000 Book & Page 105 -334





### Parcel

0160006406 Sale Date 10/13/2023 Sale Price \$ 9,800 Book & Page 105 -418





0160003016 Sale Date 12/27/2019 Sale Price \$ 5,000 Book & Page 102 -510



### Sales in Mid Century:

Sales in the mid century area contained one outlier sale that was not verified, but reflected sale prices between \$11,000 and \$21,000 for varying sizes.









### Sales in Lake/acreage Area:

Sales in the Acreage/Lake area were few, with one selling for \$45,000 in recent years, and onother selling for \$23,000. Three parcels sold in 2017 for \$21,250 and are currently listed for sale for \$39,500.





Sales in Commercial/Industrial (\*Area not part of statistical study)





0160151139 Sale Date 8/12/2021 Sale Price \$ 25,000 Book & Page 104 -39





93 -617

0160650064 Sale Date 11/15/2019 Sale Price \$ 20,000 Book & Page 102 -455



MOOSMAN ENTERPRISES LLC

GRANTEE

\$ 14,000

9/29/2006

### **Review of Sales Information:**

A reasonably reliable set of sales existed from which market review could be conducted. The initial review by economic area showed that regardless of location in Valentine, the sale price per square foot changed simi