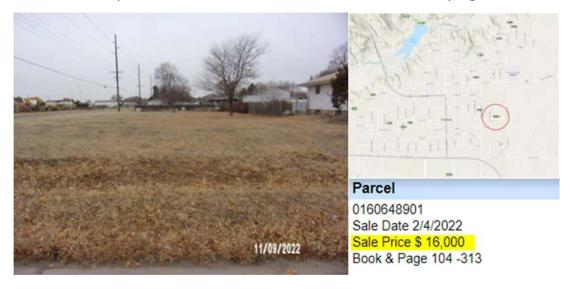

re usually about 6,000 square feet in size. Lots in this area are used both to expand neighboring lots, and also to hold for future development. Of the sales that occurred, a few outlier sales are displayed that should be verified further...as the sale for \$23,000 appears to contain two parcels. Most recent sales display sale prices of \$12,000 and \$9,800.





Parcel 0160004543 Sale Date 8/24/2023 Sale Price \$ 12,000 Book & Page 105 -334





### Parcel

0160006406 Sale Date 10/13/2023 Sale Price \$ 9,800 Book & Page 105 -418





0160003016 Sale Date 12/27/2019 Sale Price \$ 5,000 Book & Page 102 -510



### Sales in Mid Century:

Sales in the mid century area contained one outlier sale that was not verified, but reflected sale prices between \$11,000 and \$21,000 for varying sizes.









### Sales in Lake/acreage Area:

Sales in the Acreage/Lake area were few, with one selling for \$45,000 in recent years, and onother selling for \$23,000. Three parcels sold in 2017 for \$21,250 and are currently listed for sale for \$39,500.





Sales in Commercial/Industrial (\*Area not part of statistical study)





0160151139 Sale Date 8/12/2021 Sale Price \$ 25,000 Book & Page 104 -39





93 -617

0160650064 Sale Date 11/15/2019 Sale Price \$ 20,000 Book & Page 102 -455



MOOSMAN ENTERPRISES LLC

GRANTEE

\$ 14,000

9/29/2006

### **Review of Sales Information:**

A reasonably reliable set of sales existed from which market review could be conducted. The initial review by economic area showed that regardless of location in Valentine, the sale price per square foot changed