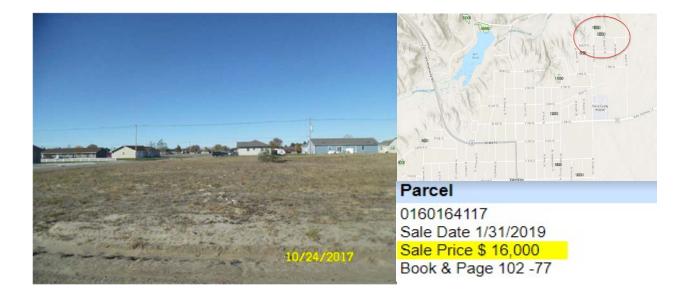

# SUPPORTING SCHEDULE – COMPARISON STATEMENT OF UNCOLLECTED TAXES AS OF JUNE 30, 2024

The following amounts are the uncollected Real Estate and Personal Taxes as shown by the records of the County Treasurer

> 2021 - \$ 1,156.62 2022 - \$ 1,065.64 2023 - \$7,307,048.02