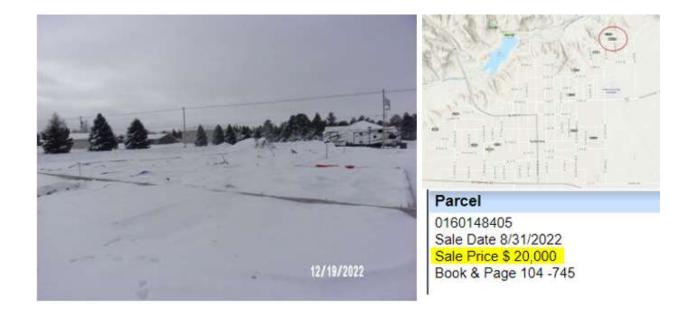

# SUPPORTING SCHEDULE – COMPARISON STATEMENT OF UNCOLLECTED TAXES AS OF JUNE 30, 2024

The following amounts are the uncollected Real Estate and Personal Taxes as shown by the records of the County Treasurer

> 2021 - \$ 1,156.62 2022 - \$ 1,065.64 2023 - \$7,307,048.02