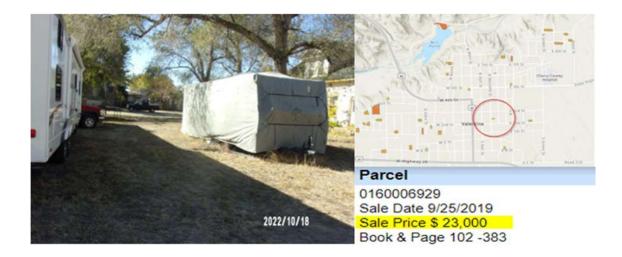

equire. The most common sale price per lot in this area was \$20,000 for lots approximately 17,000 sq ft.









### Sales in Original Town:

Sales in the original town of Valentine are usually about 6,000 square feet in size. Lots in this area are used both to expand neighboring lots, and also to hold for future development. Of the sales that occurred, a few outlier sales are displayed that should be verified further...as the sale for \$23,000 appears to contain two parcels. Most recent sales display sale prices of \$12,000 and \$9,800.





Parcel 0160004543 Sale Date 8/24/2023 Sale Price \$ 12,000 Book & Page 105 -334





### Parcel

0160006406 Sale Date 10/13/2023 Sale Price \$ 9,800 Book & Page 105 -418





0160003016 Sale Date 12/27/2019 Sale Price \$ 5,000 Book & Page 102 -510



### Sales in Mid Century:

Sales in the mid century area contained one outlier sale that was not verified, but reflected sale prices between \$11,000 and \$21,000 for varying sizes.









### Sales in Lake/acreage Area:

Sales in the Acreage/Lake area were few, with one selling for \$45,000 in recent years, and onother selling for \$23,000. Three parcels sold in 2017 for \$21,250 and are currently listed for sale for \$39,500.





Sales in Commercial/Industrial (\*Area not part of statistical study)





0160151139 Sale Date 8/12/2021 Sale Price \$ 25,000 Book & Page 104 -39





93 -617

0160650064 Sale Date 11/15/2019 Sale Price \$ 20,000 Book & Page 102 -455



MOOSMAN ENTERPRISES LLC

GRANTEE

\$ 14,000

9/29/2006

### **Review of Sales Information:**

A reasonably reliable set o