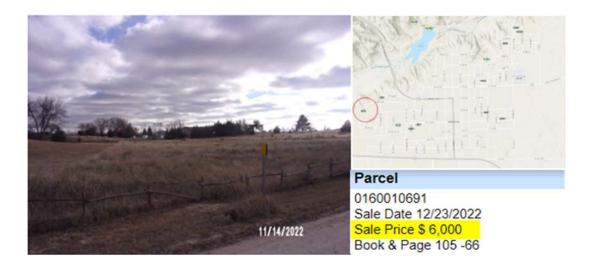

# SUPPORTING SCHEDULE – COMPARISON STATEMENT OF UNCOLLECTED TAXES AS OF JUNE 30, 2024

The following amounts are the uncollected Real Estate and Personal Taxes as shown by the records of the County Treasurer

> 2021 - \$ 1,156.62 2022 - \$ 1,065.64 2023 - \$7,307,048.02