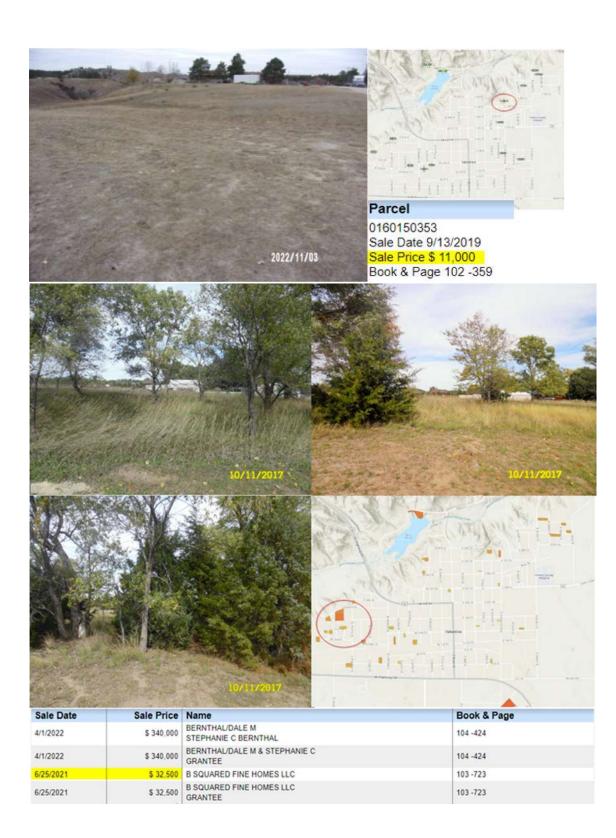

usually about 6,000 square feet in size. Lots in this area are used both to expand neighboring lots, and also to hold for future development. Of the sales that occurred, a few outlier sales are displayed that should be verified further...as the sale for \$23,000 appears to contain two parcels. Most recent sales display sale prices of \$12,000 and \$9,800.





Parcel 0160004543 Sale Date 8/24/2023 Sale Price \$ 12,000 Book & Page 105 -334





### Parcel

0160006406 Sale Date 10/13/2023 Sale Price \$ 9,800 Book & Page 105 -418





0160003016 Sale Date 12/27/2019 Sale Price \$ 5,000 Book & Page 102 -510



### Sales in Mid Century:

Sales in the mid century area contained one outlier sale that was not verified, but reflected sale prices between \$11,000 and \$21,000 for varying sizes.









### Sales in Lake/acreage Area:

Sales in the Acreage/Lake area were few, with one selling for \$45,000 in recent years, and onother selling for \$23,000. Three parcels sold in 2017 for \$21,250 and are currently listed for sale for \$39,500.





Sales in Commercial/Industrial (\*Area not part of statistical study)





0160151139 Sale Date 8/12/2021 Sale Price \$ 25,000 Book & Page 104 -39





93 -617

0160650064 Sale Date 11/15/2019 Sale Price \$ 20,000 Book & Page 102 -455



MOOSMAN ENTERPRISES LLC

GRANTEE

\$ 14,000

9/29/2006

### **Review of Sales Information:**

A reasonably reliable set of sales existed from which market review could be conducted. The initial review by economic area showed that regardless of location in Valentine, the sale price per square foot changed si