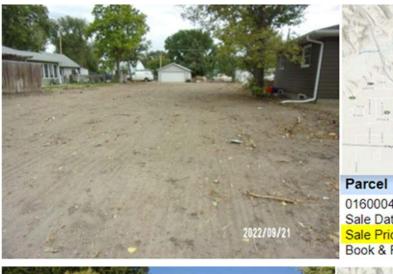

# SUPPORTING SCHEDULE – COMPARISON STATEMENT OF UNCOLLECTED TAXES AS OF JUNE 30, 2024

The following amounts are the uncollected Real Estate and Personal Taxes as shown by the records of the County Treasurer

> 2021 - \$ 1,156.62 2022 - \$ 1,065.64 2023 - \$7,307,048.02