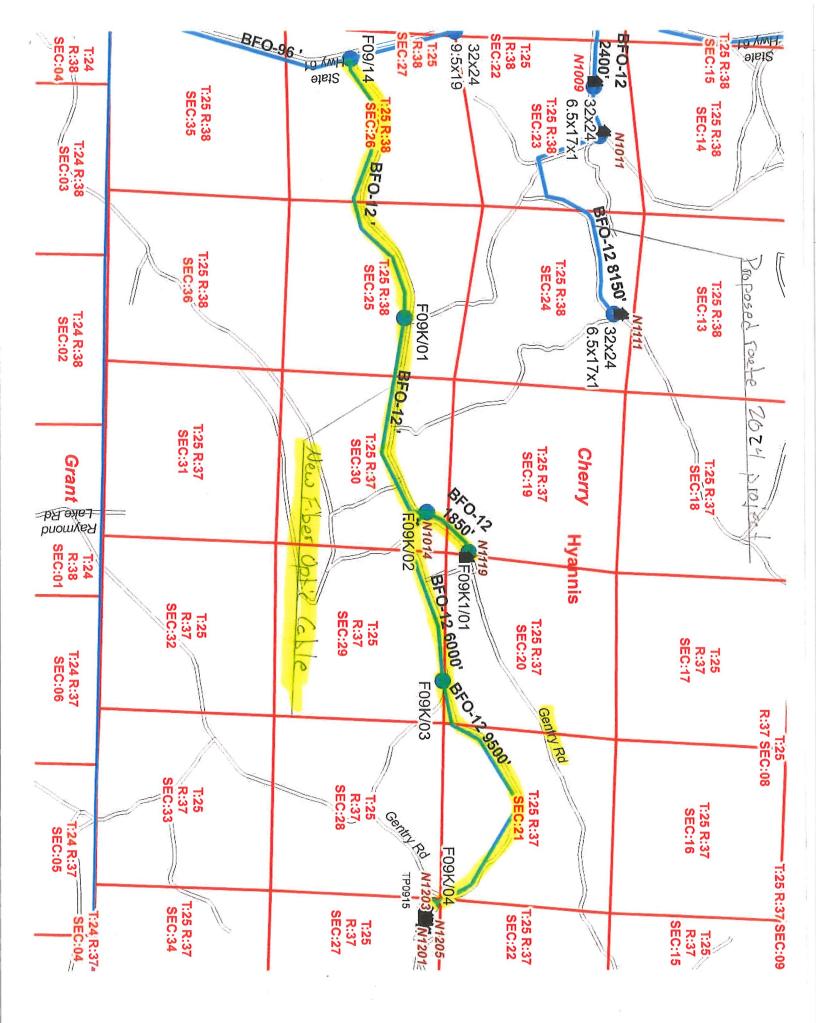

Signature - Board Chairman

Date

| Cherry County Road Department                                                   |
|---------------------------------------------------------------------------------|
| Application Requesting Permission To Bury Utilities                             |
| In Or On County Right-Of-Way                                                    |
| 1, ilyon Parte request permission from the <u>Cherry</u> County Commissioners   |
| to bury or locate Fiber ODHC, in or on the right-of-way of the County of Cheiri |
| Location = see attached maps                                                    |
| Describe by ¼ section the location where the utility is to be located           |
| Length $58, 450$                                                                |

Estimate the length of the proposed utility on County right-of-way.

Draw sketch on plat below showing location of such Utility:

| Township                         | Range | of 6th P.M | _County |
|----------------------------------|-------|------------|---------|
|                                  |       |            |         |
| ii - i - i - i - i - i - i - i - | 9     |            | 2       |
|                                  |       |            |         |
|                                  |       |            |         |
|                                  |       |            |         |
|                                  |       | -+         |         |