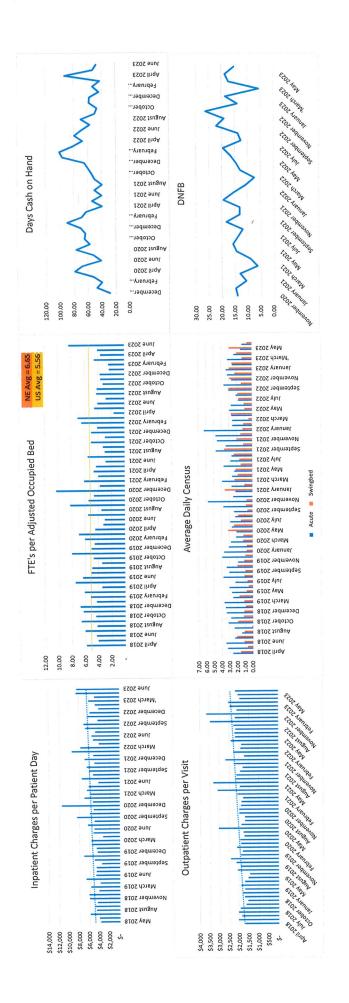

|                   |
|                        | DESCRIPTION            | STATUS STAT DATE CLASS DEPARTMENT                                                                                                                                                                                                                                                                             | ACQ DATE RET DATE |
| FACILITY :<br>NUMBER   |                        | STATUS STAT DATE CLASS DEPARTMENT                                                                                                                                                                                                                                                                             | ACQ DATE RET DATE |







June 2023 Financial Report





- Assets Estimated Third Party Payor Settlements
- Current Liabilities-Accounts Payable-Capital Assets
- Audit Entries allowing for recognition of Provider Relief Funds

### Statements of Revenue and Expenses

- Net Revenue is up \$512,803
- Total Other Revenue is up \$151,116
- 34 oB Revenue see comments on Notes to Financial Statements Slide
- Other Professional Services increased \$452,765
- Locum staff
- Total Expenses increased \$1,449,048
- Locums, Expanse, & Salary/Wages
- Income from Operations is down \$785,129
- Investment Income
- Provider Relief Funds Reporting

### Notes to Financial Statements

- Total Patient Revenue has increased \$734,918 (7.2%)
- Fiscal Year CDM Increase on hold
- Contractual Adjustments increased \$119,542 (3.88%)
- Co