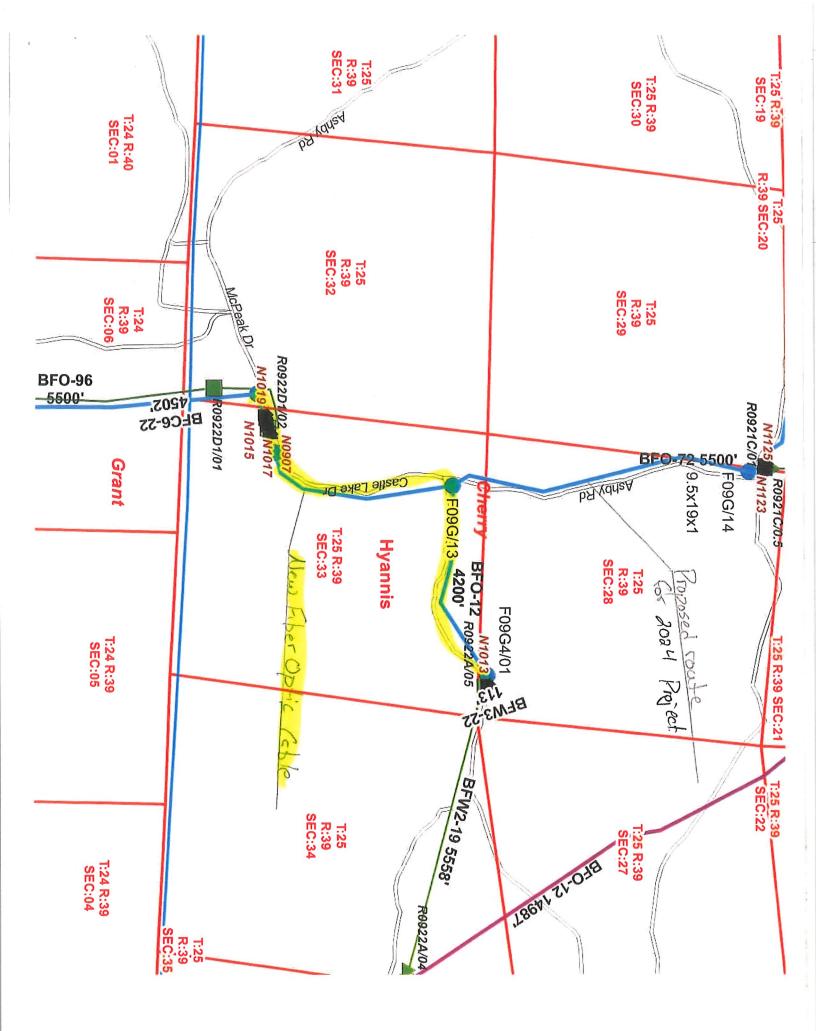

Signature - Board Chairman

Date

| Cherry County Road Department                                                   |
|---------------------------------------------------------------------------------|
| Application Requesting Permission To Bury Utilities                             |
| In Or On County Right-Of-Way                                                    |
| 1, ilyon Parte request permission from the <u>Cherry</u> County Commissioners   |
| to bury or locate Fiber ODHC, in or on the right-of-way of the County of Cheiri |
| Location = see attached maps                                                    |
| Describe by ¼ section the location where the utility is to be located           |
| Length $58, 450$                                                                |

Estimate the length of the proposed utility on County right-of-way.

Draw sketch on plat below showing location of such Utility:

| Township                         | Range | of 6th P.M | _County |
|----------------------------------|-------|------------|---------|
|                                  |       |            |         |
| ii - i - i - i - i - i - i - i - | 9     |            | 2       |
|                                  |       |            |         |
|                                  |       |            |         |
|                                  |       |            |         |
|                                  |       | -+         |         |