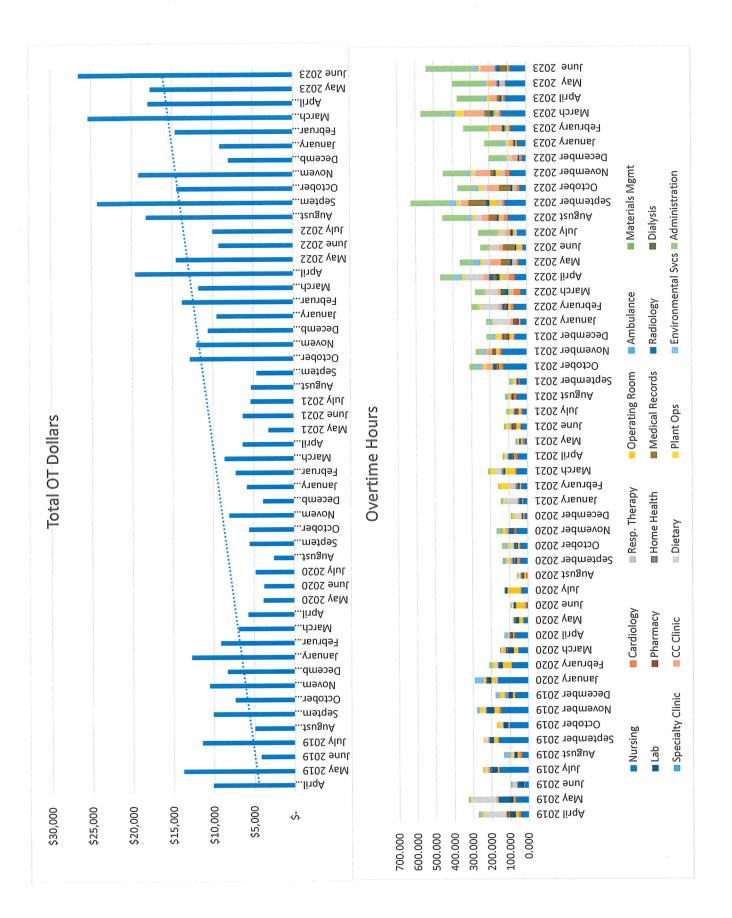

|                   |
|                        | DESCRIPTION            | STATUS STAT DATE CLASS DEPARTMENT                                                                                                                                                                                                                                                                             | ACQ DATE RET DATE |
| FACILITY :<br>NUMBER   |                        | STATUS STAT DATE CLASS DEPARTMENT                                                                                                                                                                                                                                                                             | ACQ DATE RET DATE |







June 2023 Financial Report





- Assets Estimated Third Party Payor Settlements
- Current Liabilities-Accounts Payable-Capital Assets
- Audit Entries allowing for recognition of Provider Relief Funds

### Statements of Revenue and Expenses

- Net Revenue is up \$512,803
- Total Other Revenue is up \$151,116
- 34 oB Revenue see comments on Notes to Financial Statements Slide
- Other Professional Services increased \$452,765
- Locum staff
- Total Expenses increased \$1,449,048
- Locums, Expanse, & Salary/Wages
- Income from Operations is down \$785,129
- Investment Income
- Provider Relief Funds Reporting

### Notes to Financial Statements

- Total Patient Revenue has increased \$734,918 (7.2%)
- Fiscal Year CDM Increase on hold
- Contractual Adjustments increased \$119,542 (3.88%)
-