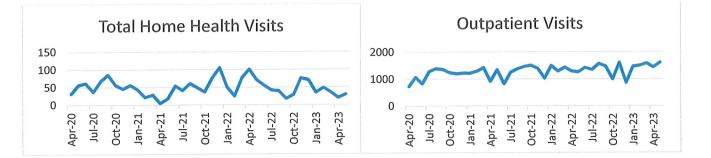

b> | 73<br>89<br>0<br>66<br>0<br><b>228</b> | (51)<br>(18)<br>0<br>(49)<br>0<br><b>(118)</b> |
| <b>Cherry County Clinic</b><br>Patient's Seen                                           |          | 2298                                   | 1946                                   | 352                                            |
| Full-time equivalent personnel                                                          | Hospital | 96.58                                  | 91.49                                  | 5.09                                           |
|                                                                                         | Clinic   | 24.14                                  | 13.23                                  | 10.91                                          |





| DATE: 07/18/23 «<br>USER: ADAVIDSON | 07/18/23 @ 0827<br>ADAVIDSON |               |                                             |            |        | C<br>PERIOD EN | Cherry County Hospital BAR *Live*<br>END ACCOUNTS RECEIVABLE INS GROUP | Hospital (<br>ECEIVABLE | Cherry County Hospital BAR •Live•<br>PERIOD END ACCOUNTS RECEIVABLE INS GROUP SUMMNARY | ZY               |                                                                                                       |                  |                  |                      | PAGE 1               |
|-------------------------------------|------------------------------|---------------|---------------------------------------------|------------|--------|----------------|------------------------------------------------------------