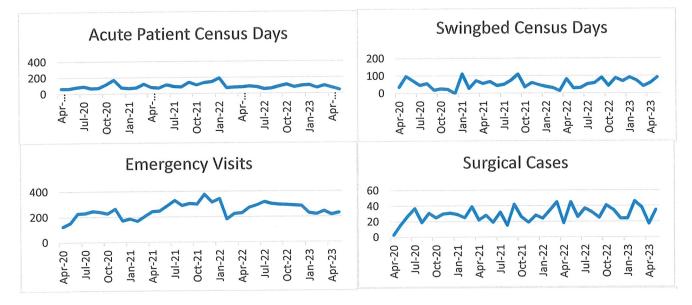

</b> | 73<br>89<br>0<br>66<br>0<br><b>228</b> | (51)<br>(18)<br>0<br>(49)<br>0<br><b>(118)</b> |
| <b>Cherry County Clinic</b><br>Patient's Seen                                           |          | 2298                                   | 1946                                   | 352                                            |
| Full-time equivalent personnel                                                          | Hospital | 96.58                                  | 91.49                                  | 5.09                                           |
|                                                                                         | Clinic   | 24.14                                  | 13.23                                  | 10.91                                          |





| DATE: 07/18/23 «<br>USER: ADAVIDSON | 07/18/23 @ 0827<br>ADAVIDSON |               |                                             |            |        | C<br>PERIOD EN | Cherry County Hospital BAR *Live*<br>END ACCOUNTS RECEIVABLE INS GROUP | Hospital (<br>ECEIVABLE | Cherry County Hospital BAR •Live•<br>PERIOD END ACCOUNTS RECEIVABLE INS GROUP SUMMNARY | ZY               |                                                                                                       |                  |                  |                      | PAGE 1               |
|-------------------------------------|------------------------------|---------------|---------------------------------------------|------------|--------|----------------|----------------------------------------------------------