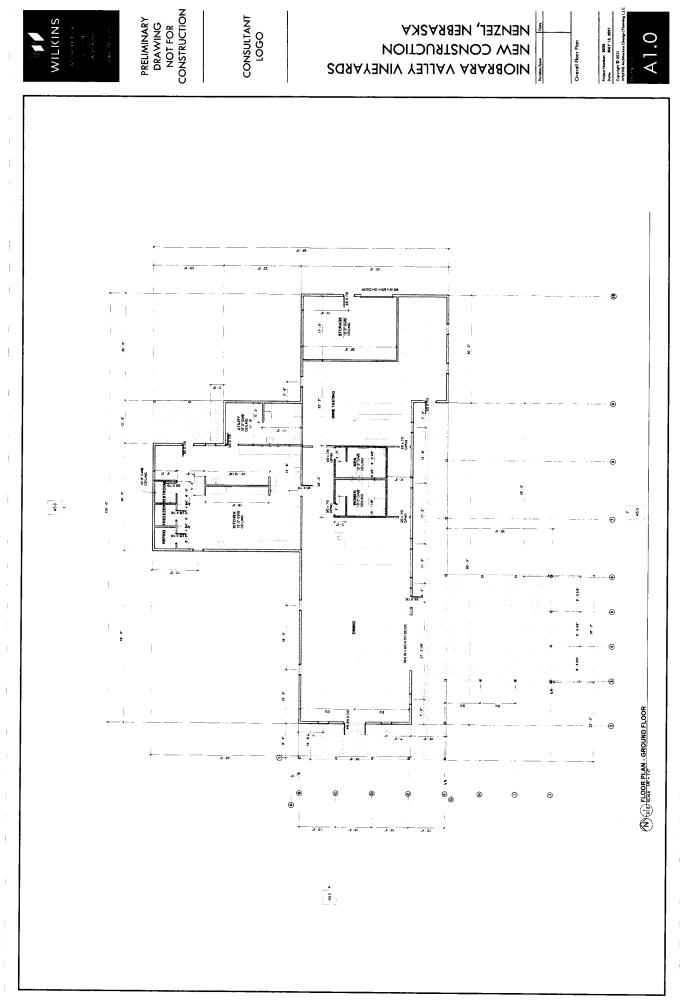

Should we contact you with any questions on the application? YES\_\_\_\_\_\_NO\_\_\_

FORM 100 REV 12/7/2022 PAGE 3

| Trade Name (doing business as) Niobrara Valley Vineyards 490256                                                                                                                                                                                                                                                           |
|---------------------------------------------------------------------------------------------------------------------------------------------------------------------------------------------------------------------------------------------------------------------------------------------------------------------------|
| Street Address 90254 State Spur 16F                                                                                                                                                                                                                                                                                       |
| City Nenzel County Cherry Web zip Code 69219                                                                                                                                                                                                                                                                              |
| Premises Telephone number 402 - 823 - 4131                                                                                                                                                                                                                                                                                |
| Business e-mail address NVVONV-ne.Com                                                                                                                                                                                                                                                                                     |
| Is this location inside the city/village corporate limits  YES                                                                                                                                                                                                                                                            |
| MAILING ADDRESS (where you want to receive mail from the Commission)  Check if same as premises                                                                                                                                                                                                                           |
| NameNio brava Valley Vineyards                                                                                                                                                                                                                                                                                            |
| Street Address 90254 State Spar 16F                                                                                                                                                                                                                                                                                       |
| City Nenzel State Nebras Kg Zip Code 69219                                                                                                                                                                                                                                                                                |
| DESCRIPTION AND DESCRESS OF THE AREAC TO ABOUT CONSTRUCTION OF THE AREA TO BE LICENSED  IN THE SPACE PROVIDED BELOW DRAW OR ATTACH A DIAGRAM OF THE AREA TO BE LICENSED  DO NOT SEND BLUEPRINTS, ARCHITECH OR CONSTRUCTION DRAWINGS  PROVIDE LENGTH X WIDTH IN FEET (NOT SQUARE FOOTAGE)  INDICATE THE DIRECTION OF NORTH |
| Building length 130 x width 144 in feet                                                                                                                                                                                                                                                                                   |
| Is there a basement? Yes No If yes, length x width in feet                                                                                                                                                                                                                                                                |
| Is there an outdoor area? Yes No If yes, length 400 x width 0 10 in feet+ *If including an outdoor area permanent fencing is required. Please contact the local governing body for other requirements regarding fencing Number of floors of the building                                                                  |
| PROVIDE DIAGRAM OF AREA TO BE LICENSED BELOW OR ATTACH SEPARATE SHEET                                                                                                                                                                                                                                                     |
| - See attached sheet for building diagram.                                                                                                                                                                                                                                                                                |