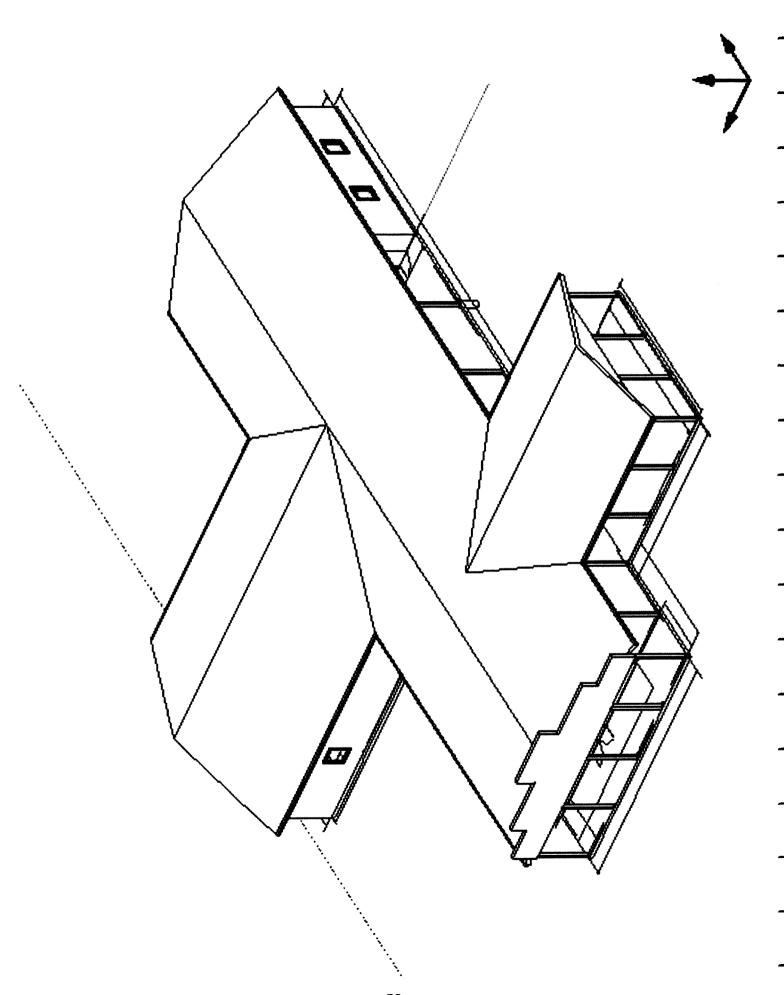

Should we contact you with any questions on the application? YES\_\_\_\_\_\_NO\_\_\_

FORM 100 REV 12/7/2022 PAGE 3

| Trade Name (doing business as) Niobrara Valley Vineyards 490256                                                                                                                                                                                                                                                           |
|---------------------------------------------------------------------------------------------------------------------------------------------------------------------------------------------------------------------------------------------------------------------------------------------------------------------------|
| Street Address 90254 State Spur 16F                                                                                                                                                                                                                                                                                       |
| City Nenzel County Cherry Web zip Code 69219                                                                                                                                                                                                                                                                              |
| Premises Telephone number 402 - 823 - 4131                                                                                                                                                                                                                                                                                |
| Business e-mail address NVVONV-ne.Com                                                                                                                                                                                                                                                                                     |
| Is this location inside the city/village corporate limits  YES                                                                                                                                                                                                                                                            |
| MAILING ADDRESS (where you want to receive mail from the Commission)  Check if same as premises                                                                                                                                                                                                                           |
| NameNio brava Valley Vineyards                                                                                                                                                                                                                                                                                            |
| Street Address 90254 State Spar 16F                                                                                                                                                                                                                                                                                       |
| City Nenzel State Nebras Kg Zip Code 69219                                                                                                                                                                                                                                                                                |
| DESCRIPTION AND DESCRESS OF THE AREAC TO ABOUT CONSTRUCTION OF THE AREA TO BE LICENSED  IN THE SPACE PROVIDED BELOW DRAW OR ATTACH A DIAGRAM OF THE AREA TO BE LICENSED  DO NOT SEND BLUEPRINTS, ARCHITECH OR CONSTRUCTION DRAWINGS  PROVIDE LENGTH X WIDTH IN FEET (NOT SQUARE FOOTAGE)  INDICATE THE DIRECTION OF NORTH |
| Building length 130 x width 144 in feet                                                                                                                                                                                                                                                                                   |
| Is there a basement? Yes No If yes, length x width in feet                                                                                                                                                                                                                                                                |
| Is there an outdoor area? Yes No If yes, length 400 x width 0 10 in feet+ *If including an outdoor area permanent fencing is required. Please contact the local governing body for other requirements regarding fencing Number of floors of the building                                                                  |
| PROVIDE DIAGRAM OF AREA TO BE LICENSED BELOW OR ATTACH SEPARATE SHEET                                                                                                                                                                                                                                                     |
| - See attached sheet for building diagram.                                                                                                                                                                                                                                                                                |