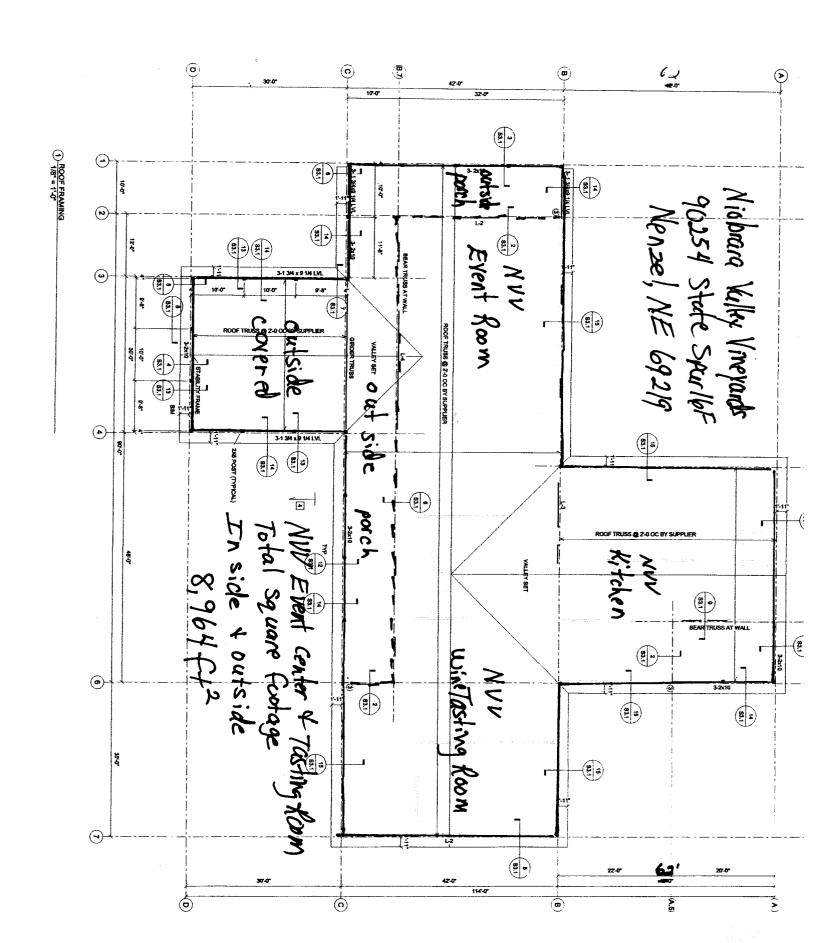

Should we contact you with any questions on the application? YES\_\_\_\_\_\_NO\_\_\_

FORM 100 REV 12/7/2022 PAGE 3

| Trade Name (doing business as) Niobrara Valley Vineyards 490256                                                                                                                                                                                                                                                           |
|---------------------------------------------------------------------------------------------------------------------------------------------------------------------------------------------------------------------------------------------------------------------------------------------------------------------------|
| Street Address 90254 State Spur 16F                                                                                                                                                                                                                                                                                       |
| City Nenzel County Cherry Web zip Code 69219                                                                                                                                                                                                                                                                              |
| Premises Telephone number 402 - 823 - 4131                                                                                                                                                                                                                                                                                |
| Business e-mail address NVVONV-ne.Com                                                                                                                                                                                                                                                                                     |
| Is this location inside the city/village corporate limits  YES                                                                                                                                                                                                                                                            |
| MAILING ADDRESS (where you want to receive mail from the Commission)  Check if same as premises                                                                                                                                                                                                                           |
| NameNio brava Valley Vineyards                                                                                                                                                                                                                                                                                            |
| Street Address 90254 State Spar 16F                                                                                                                                                                                                                                                                                       |
| City Nenzel State Nebras Kg Zip Code 69219                                                                                                                                                                                                                                                                                |
| DESCRIPTION AND DESCRESS OF THE AREAC TO ABOUT CONSTRUCTION OF THE AREA TO BE LICENSED  IN THE SPACE PROVIDED BELOW DRAW OR ATTACH A DIAGRAM OF THE AREA TO BE LICENSED  DO NOT SEND BLUEPRINTS, ARCHITECH OR CONSTRUCTION DRAWINGS  PROVIDE LENGTH X WIDTH IN FEET (NOT SQUARE FOOTAGE)  INDICATE THE DIRECTION OF NORTH |
| Building length 130 x width 144 in feet                                                                                                                                                                                                                                                                                   |
| Is there a basement? Yes No If yes, length x width in feet                                                                                                                                                                                                                                                                |
| Is there an outdoor area? Yes No If yes, length 400 x width 0 10 in feet+ *If including an outdoor area permanent fencing is required. Please contact the local governing body for other requirements regarding fencing Number of floors of the building                                                                  |
| PROVIDE DIAGRAM OF AREA TO BE LICENSED BELOW OR ATTACH SEPARATE SHEET                                                                                                                                                                                                                                                     |
| - See attached sheet for building diagram.                                                                                                                                                                                                                                                                                |