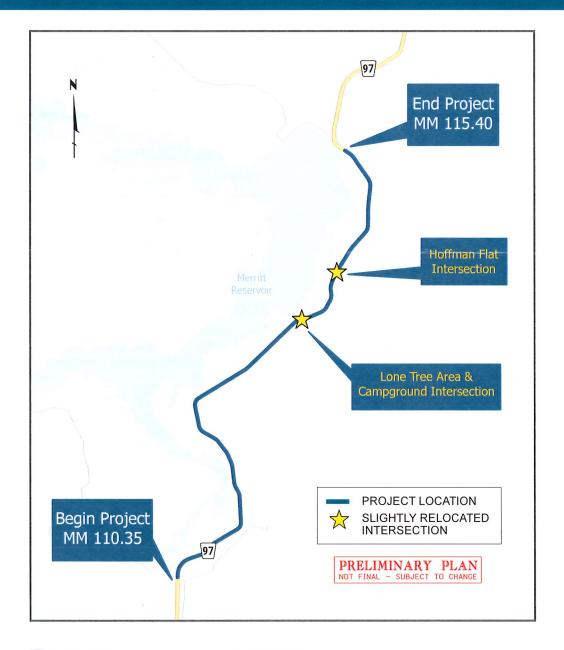

ht-of-way (ROW), control of access (CA), permanent easements (PE), and/or temporary easements (TE). If your property is impacted by this project, you will be contacted by a representative once the design footprint has been established. Access to adjacent properties would be maintained during construction but may be limited at times due to phasing requirements.

#### POTENTIAL IMPACTS

This project would occur within the Merritt Reservoir State Recreation Area and near the Merritt Reservoir Wildlife Management Area. Wetland impacts are anticipated and would be mitigated as necessary.

#### **ESTIMATED COST**

The cost of the proposed project is approximately \$4.3 million and would be derived from federal and state funding sources.



### Merritt Reservoir North

STP-97-4(110); C.N. 80731





Comments will be collected through **May 5**, 20<u>23</u>

Send comments to:

Sierra Luhn NDOT Public Involvement sierra.luhn@nebraska.gov 402-479-3103 For more information:

Mark Kovar NDOT District 8 Engineer mark.kovar@nebraska.gov 402-387-2471 Additional information about the project can be found at <a href="mailto:ndot.info/80731">ndot.info/80731</a>





## YOUR INPUT IN HIGHWAY PLANNING MATTERS!

How can we best reach out to get your feedback on how transportation impacts you and your community?

| Was the information you were provided helpful for understanding the project?  Yes No  What interests you about this project? (Select all that apply) Safety Traffic Property Impacts Construction Impacts/Phasing | Which format(s) do you prefer to be notified regarding future projects in